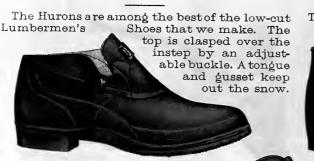

#### LUMBERMEN'S OVERS.

Men's and Boys', Heel and Spring. Youths', Spring only.

This Shoe represents the general line of low-cut Lumbermen's. They have good heavy soles and wellstayed uppers.

(Lumbermen's) HURONS. Men's and Boys', Heel and Spring. Youths', Spring only.